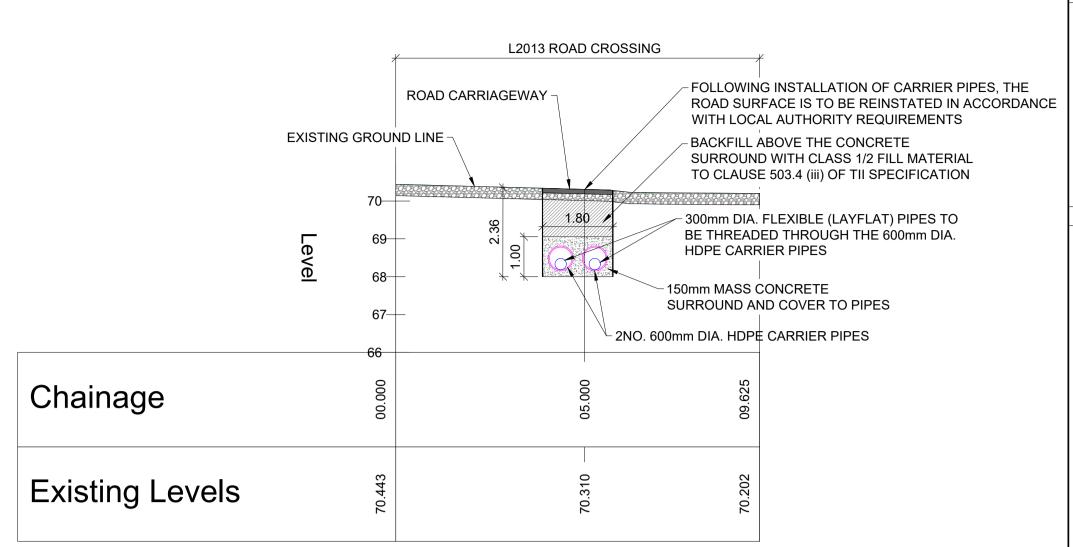

SECTION 3 CH0.0M TO 9.6M SCALE H 1:100 , V 1:100, DATUM:66.000

L2013 ROAD CROSSING STONE WALL TO BE REMOVED TO FACILITATE STONE WALL TO BE REMOVED TO FACILITATE THE PIPE INSTALLATION AND REINSTATED THE PIPE INSTALLATION AND REINSTATED FOLLOWING COMPLETION OF THE WORKS FOLLOWING COMPLETION OF THE WORKS STOCK PROOF FENCE STOCK PROOF FENCE EXISTING GROUND LINE GRASS VERGE VERGE BACK FILL BACK FILL CONCRETE SURROUND AND COVER TO PIPES 2NO. 600mm DIA. HDPE CARRIER PIPES -Chainage Pipe Invert Levels **Existing Levels** Level Difference

L2013 ROAD CROSSING LONGSECTION

CH1960.0M TO 1993.0M SCALE H 1:100 , V 1:100, DATUM:63.000

DO NOT SCALE FROM THIS DRAWING. USE FIGURED DIMENSIONS IN ALL CASES. VERIFY DIMENSIONS ON SITE AND REPORT ANY DISCREPANCIES TO THE DESIGNERS IMMEDIATELY. THIS DRAWING TO BE READ IN CONJUNCTION WITH THE DESIGNERS © THIS DRAWING IS COPYRIGHT AND MAY ONLY BE