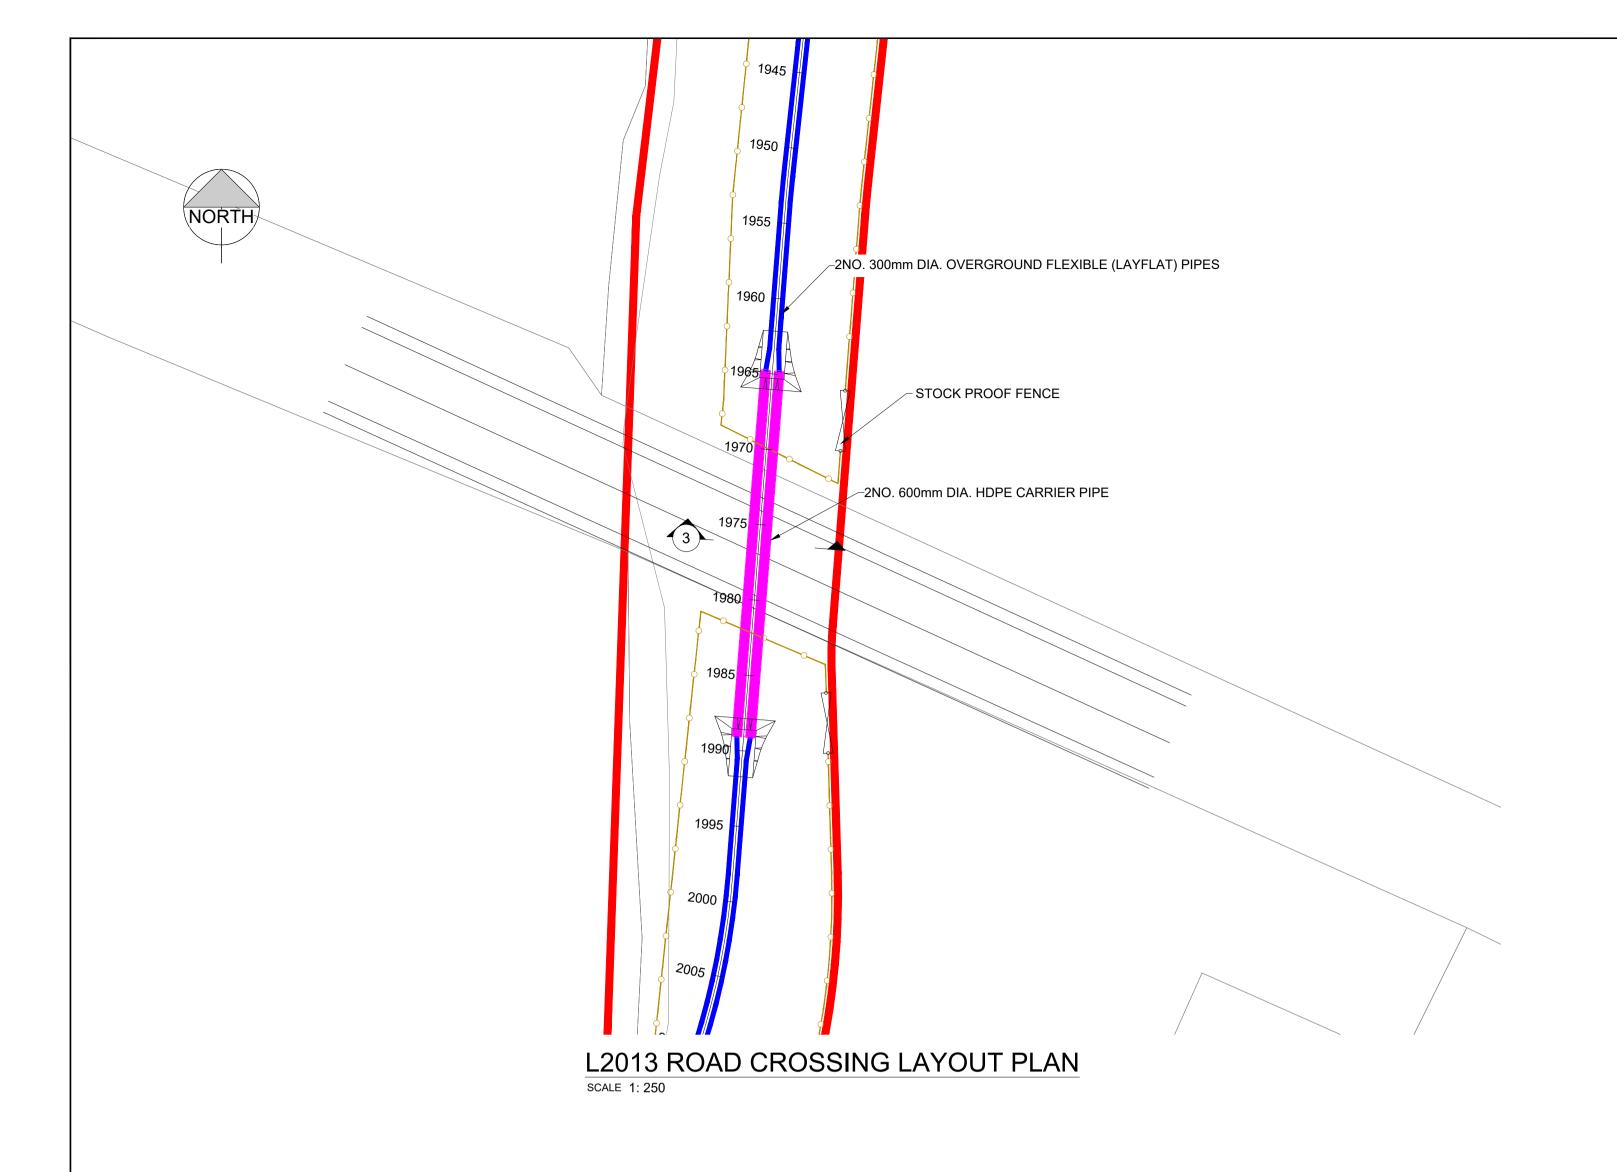

SECTION 3 CH0.0M TO 9.6M SCALE H 1:100 , V 1:100, DATUM:66.000

L2013 ROAD CROSSING STONE WALL TO BE REMOVED TO FACILITATE STONE WALL TO BE REMOVED TO FACILITATE THE PIPE INSTALLATION AND REINSTATED THE PIPE INSTALLATION AND REINSTATED FOLLOWING COMPLETION OF THE WORKS FOLLOWING COMPLETION OF THE WORKS STOCK PROOF FENCE STOCK PROOF FENCE EXISTING GROUND LINE GRASS VERGE VERGE BACK FILL BACK FILL CONCRETE SURROUND AND COVER TO PIPES 2NO. 600mm DIA. HDPE CARRIER PIPES -Chainage Pipe Invert Levels **Existing Levels** Level Difference

L2013 ROAD CROSSING LONGSECTION

CH1960.0M TO 1993.0M SCALE H 1:100 , V 1:100, DATUM:63.000

DO NOT SCALE FROM THIS DRAWING. USE FIGURED DIMENSIONS IN ALL CASES. VERIFY DIMENSIONS ON SITE AND REPORT ANY DISCREPANCIES TO THE DESIGNERS IMMEDIATELY. THIS DRAWING TO BE READ IN CONJUNCTION WITH THE DESIGNERS © THIS DRAWING IS COPYRIGHT AND MAY ONLY BE

. ANY DISCREPANCIES BETWEEN THESE DOCUMENTS SHALL BE

. AERIAL IMAGERY, WHEN USED, IS SOURCED FROM MICROSOFT

BING MAPS THROUGH THE OPEN LICENSING AGREEMENT WITH

300mm DIA. OVERGROUND FLEXIBLE

600mm DIA. HDPE CARRIER PIPE

ALL DIMENSIONS ARE IN MILLIMETRES, UNLESS NOTED

BROUGHT TO THE ATTENTION OF THE ENGINEER.

SITE BOUNDARY

PE RIBBED PIPE

(LAYFLAT) PIPES

UNDER ROAD

STOCK PROOF FENCE 500mm DIA. OVERGROUND

. ALL LEVELS ARE IN METRES RELATED TO; DATUM: ORDNANCE DATUM MALIN HEAD